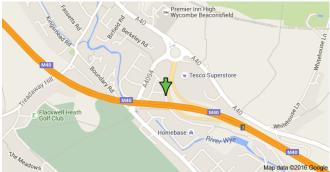

### How to find us?

- Via M40 from Beaconsfield; take junction 3, take the A40 exit to High Wycombe (E)
- At the roundabout, take the 1st exit onto Knaves Beech Way/A4094
- At the roundabout, take the 1st exit onto Boundary Rd/A4094
- Take the first left (0.1mile) into Knaves Business Park
- Take the first right We will be in directly in front of you Park to the right hand side
- From High Wycombe Head south-east on London Rd/A40
- At the Tesco's roundabout, take the 4th exit onto Knaves Beech Way/A4094
- At the roundabout, take the 1st exit onto Boundary Rd/A4094
- Take the first left (0.1mile) into Knaves Business Park
- Take the first right We will be in directly in front of you Park to the right hand side
- From Wooburn Green Head north on The Green/A4094 towards Wooburn Mead
- Continue to follow A4094 past mercury business park
- At the set of traffic lights continue to follow A4094
- Turn right into Knaves Business Park (Anytime fitness will be on your left)
- Take the first right We will be in directly in front of you Park to the right hand side